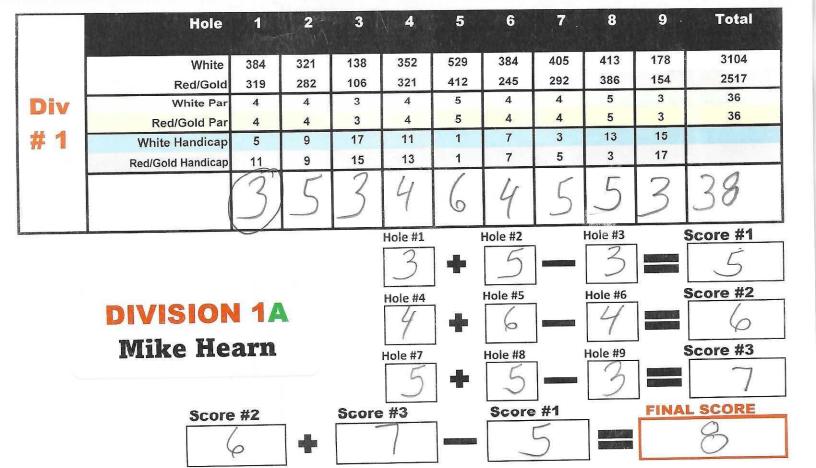

|     | Hole                | 1   | 2   | 3     | 4       | 5          | 6       | 7            | 8       | 9    | Total    |
|-----|---------------------|-----|-----|-------|---------|------------|---------|--------------|---------|------|----------|
|     | White               | 384 | 321 | 138   | 352     | 529        | 384     | 405          | 413     | 178  | 3104     |
|     | Red/Gold            | 319 | 282 | 106   | 321     | 412        | 245     | 292          | 386     | 154  | 2517     |
| Div | White Par           | 4   | 4   | 3     | 4       | 5          | 4       | 4            | 5       | 3    | 36       |
|     | Red/Gold Par        | 4   | 4   | 3     | 4       | 5          | 4       | 4            | 5       | 3    | 36       |
| # 1 | White Handicap      | 5   | 9   | 17    | 11      | 1          | 7       | 3            | 13      | 15   |          |
|     | Red/Gold Handicap   | 11  | 9   | 15    | 13      | 1          | 7       | 5            | 3       | 17   |          |
|     |                     | 5   | 4   | 3     | U       | 6          | 5       | Ц            | 9       | 3    | 39       |
|     |                     |     |     |       | Hole #1 |            | Hole #2 | 50           | Hole #3 | _    | Score #1 |
|     |                     |     |     |       | 5       | +          | 4       |              | 3       |      | 6        |
|     |                     |     |     |       | Hole #4 | •0         | Hole #5 | 24<br>24     | Hole #6 |      | Score #2 |
|     | DIVISION Justin Car | 1A  |     |       | 5       | -          | 6       |              | 5       |      | 6        |
|     | Tactin Car          | mp  |     |       | Hole #7 | <b>2</b> 6 | Hole #8 | -E-1<br>-Sig | Hole #9 |      | Score #3 |
|     | Justin              |     |     |       | 4       | 4          | 4       |              | 3       |      | 5        |
|     | Score               | #2  |     | Score | #3      | •          | Score   | #1           |         | FINA | L SCORE  |
|     | 6                   | +   | E   | 4     |         | 6          |         |              |         | 5    |          |