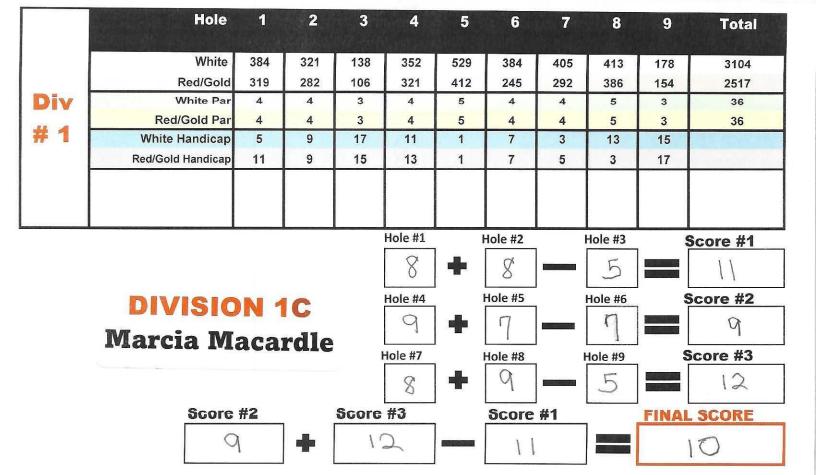

|     | Hole              | 1    | 2   | 3     | 4       | 5   | 6       | 7   | 8       | 9     | Total   |
|-----|-------------------|------|-----|-------|---------|-----|---------|-----|---------|-------|---------|
|     | White             | 384  | 321 | 138   | 352     | 529 | 384     | 405 | 413     | 178   | 3104    |
|     | Red/Gold          | 319  | 282 | 106   | 321     | 412 | 245     | 292 | 386     | 154   | 2517    |
| Div | White Par         | 4    | 4   | 3     | 4       | 5   | 4       | 4   | 5       | 3     | 36      |
|     | Red/Gold Par      | 4    | 4   | 3     | 4       | 5   | 4       | 4   | 5       | 3     | 36      |
| # 1 | White Handicap    | 5    | 9   | 17    | 11      | 1   | 7       | 3   | 13      | 15    |         |
|     | Red/Gold Handicap | 11   | 9   | 15    | 13      | 1   | 7       | 5   | 3       | 17    |         |
|     |                   | 6    | 6   | 6     | 6       | 7   | 7       | 7   | 7       | 6     |         |
|     |                   |      |     |       | Hole #1 |     | Hole #2 | _   | Hole #3 | S     | core #1 |
|     |                   |      |     | 6     |         | 6   |         | 6   |         | 6     |         |
|     |                   | AI A |     |       | Hole #4 | •   | Hole #5 |     | Hole #6 | S     | core #2 |
|     | DIVISIO           | A    |     | 6     | 4       | 7   |         | 7   |         | 6     |         |
|     | Tim R             | ego  |     |       | Hole #7 |     | Hole #8 | _   | Hole #9 | S     | core #3 |
|     |                   |      |     | 7     | +       | 7   |         | 6   |         | 8     |         |
|     | Score             | #2   |     | Score | #3      | 5.  | Score   | #1  |         | FINAL | SCORE   |
|     | 6                 | 2    | +   |       | 8       |     | (       |     |         | <     | 5       |