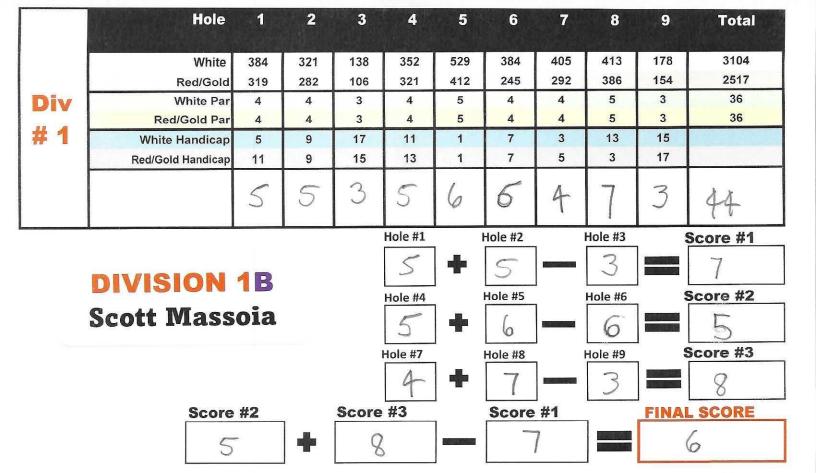

| DIVISION                         | <b>1</b> B |     | Hole #4 |         |     | Hole #5 | -   | Hole #6 S |      | Score #2 |
|     | Marcia Bar                       | ker        |     |         | 6       | +   | 7       |     | 6         |      | 7        |
|     |                                  |            |     |         | Hole #7 |     | Hole #8 |     | Hole #9   |      | Score #3 |
|     |                                  |            |     |         | q       | +   | 6       |     | 6         |      | 9        |
|     | Score                            | #2         |     | Score   | #3      | 20  | Score   | #1  |           | FINA | LSCORE   |
|     | 7                                |            | +   | 9       |         |     | -       |     |           | 5    |          |









|     | Hole              | 1   | 2   | 3     | 4       | 5   | 6       | 7   | 8       | 9        | Total    |
|-----|-------------------|-----|-----|-------|---------|-----|---------|-----|---------|----------|----------|
|     | White             | 384 | 321 | 138   | 352     | 529 | 384     | 405 | 413     | 178      | 3104     |
|     | Red/Gold          | 319 | 282 | 106   | 321     | 412 | 245     | 292 | 386     | 154      | 2517     |
| Div | White Par         | 4   | 4   | 3     | 4       | 5   | 4       | 4   | 5       | 3        | 36       |
|     | Red/Gold Par      | 4   | 4   | 3     | 4       | 5   | 4       | 4   | 5       | 3        | 36       |
| # 1 | White Handicap    | 5   | 9   | 17    | 11      | 1   | 7       | 3   | 13      | 15       |          |
|     |