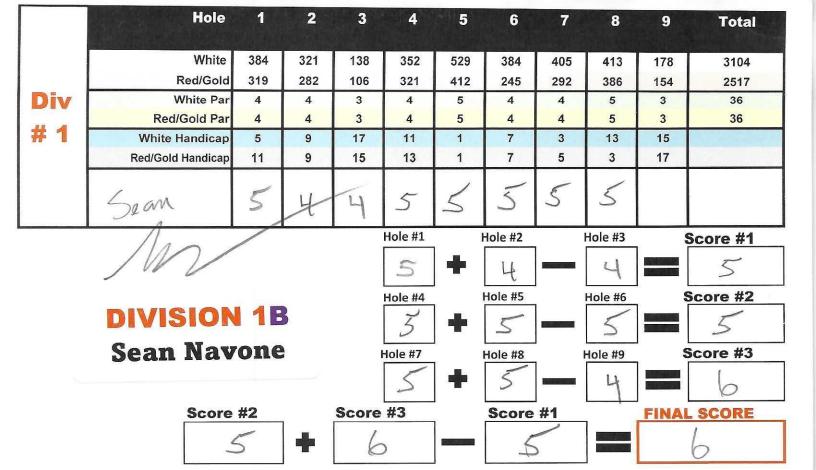

DIVISION                         | <b>1</b> B |     | Hole #4 |         |     | Hole #5 | -   | Hole #6 S |      | Score #2 |
|     | Marcia Bar                       | ker        |     |         | 6       | +   | 7       |     | 6         |      | 7        |
|     |                                  |            |     |         | Hole #7 |     | Hole #8 |     | Hole #9   |      | Score #3 |
|     |                                  |            |     |         | q       | +   | 6       |     | 6         |      | 9        |
|     | Score                            | #2         |     | Score   | #3      | 20  | Score   | #1  |           | FINA | LSCORE   |
|     | 7                                |            | +   | 9       |         |     | -       |     |           | 5    |          |









|     | Hole              | 1   | 2   | 3     | 4       | 5   | 6       | 7   | 8       | 9        | Total    |
|-----|-------------------|-----|-----|-------|---------|-----|---------|-----|---------|----------|----------|
|     | White             | 384 | 321 | 138   | 352     | 529 | 384     | 405 | 413     | 178      | 3104     |
|     | Red/Gold          | 319 | 282 | 106   | 321     | 412 | 245     | 292 | 386     | 154      | 2517     |
| Div | White Par         | 4   | 4   | 3     | 4       | 5   | 4       | 4   | 5       | 3        | 36       |
|     | Red/Gold Par      | 4   | 4   | 3     | 4       | 5   | 4       | 4   | 5       | 3        | 36       |
| # 1 | White Handicap    | 5   | 9   | 17    | 11      | 1   | 7       | 3   | 13      | 15       |          |
|     | Re