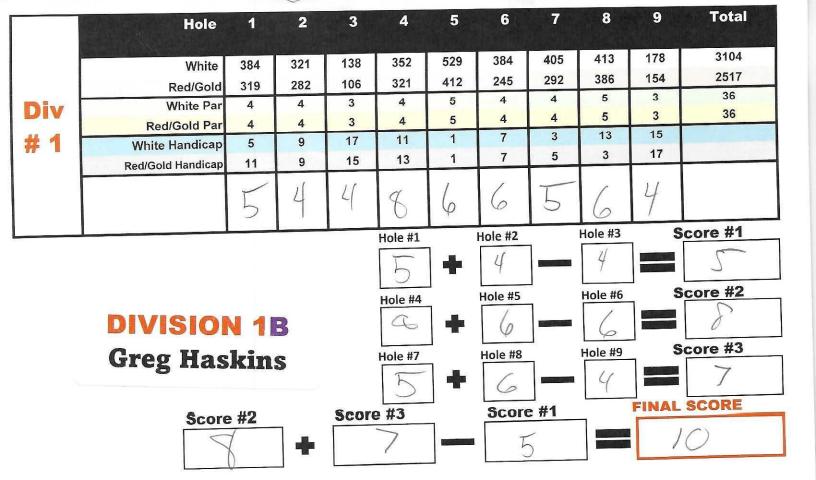

|     | Hole              | 1   | 2   | 3     | 4       | 5   | 6       | 7   | 8       | 9     | Total    |
|-----|-------------------|-----|-----|-------|---------|-----|---------|-----|---------|-------|----------|
|     | White             | 384 | 321 | 138   | 352     | 529 | 384     | 405 | 413     | 178   | 3104     |
|     | Red/Gold          | 319 | 282 | 106   | 321     | 412 | 245     | 292 | 386     | 154   | 2517     |
| Div | White Par         | 4   | 4   | 3     | 4       | 5   | 4       | 4   | 5       | 3     | 36       |
|     | Red/Gold Par      | 4   | 4   | 3     | 4       | 5   | 4       | 4   | 5       | 3     | 36       |
| # 1 | White Handicap    | 5   | 9   | 17    | 11      | 1   | 7       | 3   | 13      | 15    |          |
|     | Red/Gold Handicap | 11  | 9   | 15    | 13      | 1   | 7       | 5   | 3       | 17    |          |
|     |                   | 5   | 5   | 4     | 6       | 6   | 5       | 6   | 7       | 3     |          |
|     |                   |     |     |       | Hole #1 | u   | Hole #2 |     | Hole #3 |       | Score #1 |
|     |                   |     |     |       | 5       | 4   | 5       |     | 4       |       | 6        |
|     | DIVISION          | 1   |     |       | Hole #4 |     | Hole #5 | -   | Hole #6 |       | Score #2 |
|     | Thomas Mi         |     | ı   |       | 6       | +   | 6       |     | 6       |       | 6        |
|     |                   |     |     |       | Hole #7 | _   | Hole #8 |     | Hole #9 |       | Score #3 |
|     |                   |     |     |       | 6       | 4   | >       |     | 3       |       | 10       |
|     | Score             | #2  |     | Score | #3      |     | Score   | #1  | _       | FINAL | SCORE    |
|     | 6                 | 2   | +   | 10    | )       |     | (       | S   |         | 1     | 0        |