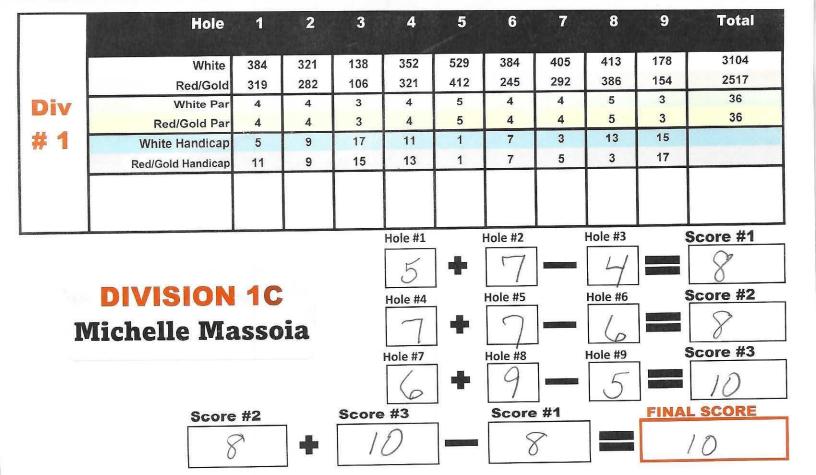

|     | Hole              | 1   | 2   | 3     | 4       | 5   | 6       | 7   | 8       | 9     | Total    |
|-----|-------------------|-----|-----|-------|---------|-----|---------|-----|---------|-------|----------|
|     | White             | 384 | 321 | 138   | 352     | 529 | 384     | 405 | 413     | 178   | 3104     |
|     | Red/Gold          | 319 | 282 | 106   | 321     | 412 | 245     | 292 | 386     | 154   | 2517     |
| Div | White Par         | 4   | 4   | 3     | 4       | 5   | 4       | 4   | 5       | 3     | 36       |
|     | Red/Gold Par      | 4   | 4   | 3     | 4       | 5   | 4       | 4   | 5       | 3     | 36       |
| # 1 | White Handicap    | 5   | 9   | 17    | 11      | 1   | 7       | 3   | 13      | 15    |          |
|     | Red/Gold Handicap | 11  | 9   | 15    | 13      | 1   | 7       | 5   | 3       | 17    |          |
|     |                   | 5   | 5   | 4     | 6       | 6   | 5       | 6   | 7       | 3     |          |
|     |                   |     |     |       | Hole #1 | u   | Hole #2 |     | Hole #3 |       | Score #1 |
|     |                   |     |     |       | 5       | 4   | 5       |     | 4       |       | 6        |
|     | DIVISION          | 1   |     |       | Hole #4 |     | Hole #5 | -   | Hole #6 |       | Score #2 |
|     | Thomas Mi         |     | ı   |       | 6       | +   | 6       |     | 6       |       | 6        |
|     |                   |     |     |       | Hole #7 | _   | Hole #8 |     | Hole #9 |       | Score #3 |
|     |                   |     |     |       | 6       | 4   | >       |     | 3       |       | 10       |
|     | Score             | #2  |     | Score | #3      |     | Score   | #1  | _       | FINAL | SCORE    |
|     | 6                 | 2   | +   | 10    | )       |     | (       | S   |         | 1     | 0        |