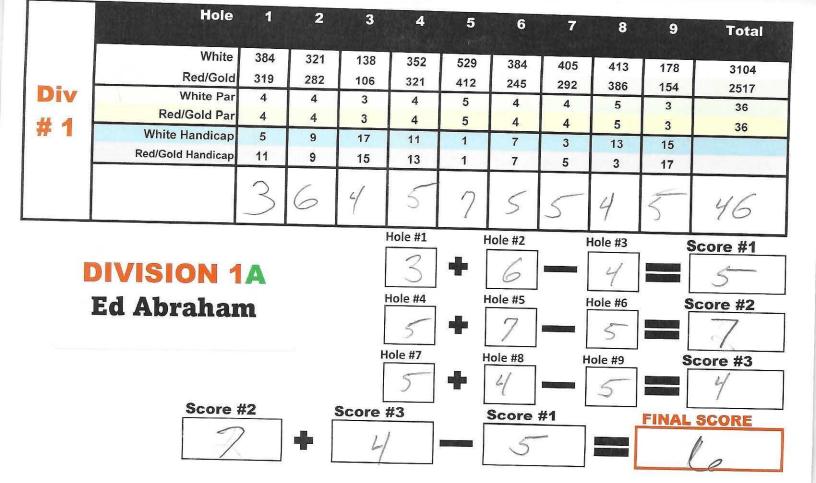

|     | Hole                                  | 1    | 2   | <b>* 3</b> | 4          | 5   | 6       | 7   | 8       | 9    | Total    |
|-----|---------------------------------------|------|-----|------------|------------|-----|---------|-----|---------|------|----------|
|     | White                                 | 384  | 321 | 138        | 352        | 529 | 384     | 405 | 413     | 178  | 3104     |
|     | Red/Gold                              | 319  | 282 | 106        | 321        | 412 | 245     | 292 | 386     | 154  | 2517     |
| Div | White Par                             | 4    | 4   | 3          | 4          | 5   | 4       | 4   | 5       | 3    | 36       |
|     | Red/Gold Par                          | 4    | 4   | 3          | 4          | 5   | 4       | 4   | 5       | 3    | 36       |
| # 1 | White Handicap                        | 5    | 9   | 17         | 11         | 1   | 7       | 3   | 13      | 15   |          |
|     | Red/Gold Handicap                     | 11   | 9   | 15         | 13         | 1   | 7       | 5   | 3       | 17   |          |
|     | , , , , , , , , , , , , , , , , , , , | 4    | 4   | 4          | 5          | 6   | 4       | 5   | 5       | 3    | 40       |
|     |                                       |      |     |            | Hole #1    |     | Hole #2 |     | Hole #3 |      | Score #1 |
|     |                                       |      |     |            | 4          | +   | 4       |     | 4       |      | 4        |
|     |                                       |      |     |            | Hole #4    |     | Hole #5 | _   | Hole #6 | ,    | Score #2 |
|     | DIVISIO                               |      |     |            | 5          | +   | 6       |     | 4       |      |          |
|     | Rick Pa                               | arol | 0   |            | Hole #7    | 4   | Hole #8 | _   | Hole #9 |      | Score #3 |
|     | RICK 2                                |      |     |            | 5          | +   | 5       |     | 3       |      |          |
|     | Score                                 | #2   |     | Score      | <b>#</b> 3 | _   | Score   | #1  |         | FINA | L SCORE  |
|     | 7                                     | 7    |     | /          | 7          |     | L       | 1_  |         |      | 10       |