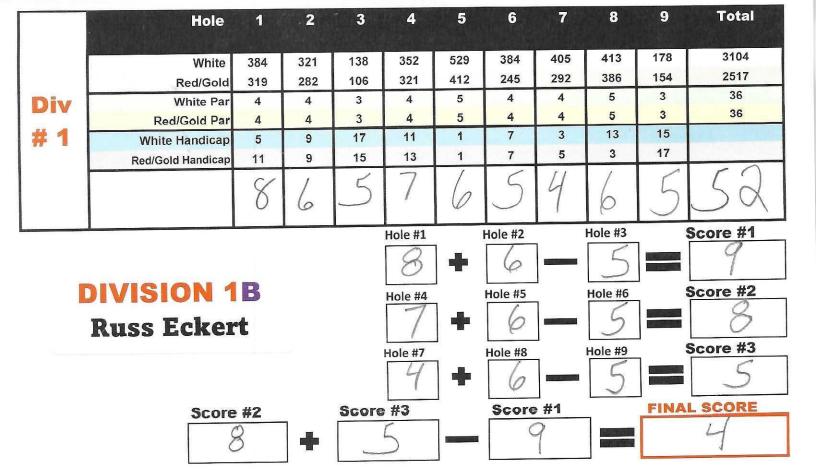

|     | Hole              | 1    | 2   | 3     | 4       | 5   | 6       | 7   | 8       | 9     | Total   |
|-----|-------------------|------|-----|-------|---------|-----|---------|-----|---------|-------|---------|
|     | White             | 384  | 321 | 138   | 352     | 529 | 384     | 405 | 413     | 178   | 3104    |
|     | Red/Gold          | 319  | 282 | 106   | 321     | 412 | 245     | 292 | 386     | 154   | 2517    |
| Div | White Par         | 4    | 4   | 3     | 4       | 5   | 4       | 4   | 5       | 3     | 36      |
|     | Red/Gold Par      | 4    | 4   | 3     | 4       | 5   | 4       | 4   | 5       | 3     | 36      |
| # 1 | White Handicap    | 5    | 9   | 17    | 11      | 1   | 7       | 3   | 13      | 15    |         |
|     | Red/Gold Handicap | 11   | 9   | 15    | 13      | 1   | 7       | 5   | 3       | 17    |         |
|     |                   | 6    | 6   | 6     | 6       | 7   | 7       | 7   | 7       | 6     |         |
|     |                   |      |     |       | Hole #1 |     | Hole #2 | _   | Hole #3 | S     | core #1 |
|     |                   |      |     | 6     |         | 6   |         | 6   |         | 6     |         |
|     |                   | AI A |     |       | Hole #4 | •   | Hole #5 |     | Hole #6 | S     | core #2 |
|     | DIVISIO           | A    |     | 6     | 4       | 7   |         | 7   |         | 6     |         |
|     | Tim R             | ego  |     |       | Hole #7 |     | Hole #8 | _   | Hole #9 | S     | core #3 |
|     |                   |      |     | 7     | +       | 7   |         | 6   |         | 8     |         |
|     | Score             | #2   |     | Score | #3      | 5.  | Score   | #1  |         | FINAL | SCORE   |
|     | 6                 | 2    | +   |       | 8       |     | (       |     |         | <     | 5       |