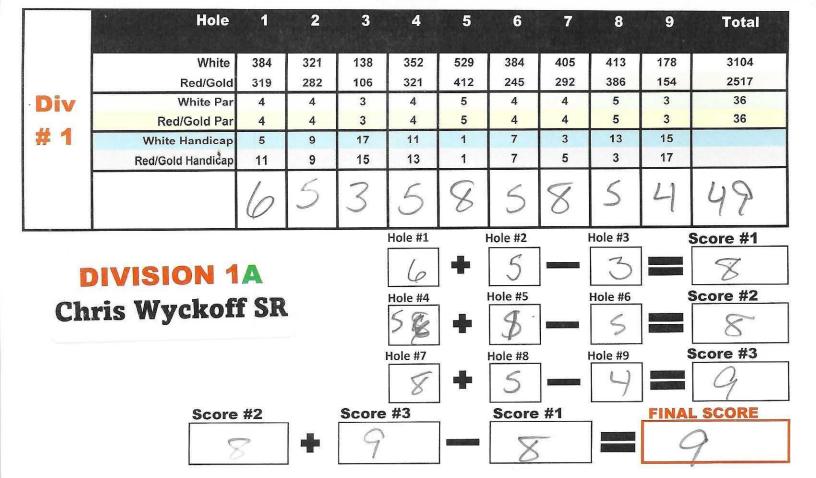

|     | Hole              | 1    | 2   | 3        | 4       | 5        | 6       | 7   | 8       | 9     | Total    |
|-----|-------------------|------|-----|----------|---------|----------|---------|-----|---------|-------|----------|
|     | White             | 384  | 321 | 138      | 352     | 529      | 384     | 405 | 413     | 178   | 3104     |
|     | Red/Gold          | 319  | 282 | 106      | 321     | 412      | 245     | 292 | 386     | 154   | 2517     |
| Div | White Par         | 4    | 4   | 3        | 4       | 5        | 4       | 4   | 5       | 3     | 36       |
| # 1 | Red/Gold Par      | 4    | 4   | 3        | 4       | 5        | 4       | 4   | 5       | 3     | 36       |
|     | White Handicap    | 5    | 9   | 17       | 11      | 1        | 7       | 3   | 13      | 15    | 50       |
|     | Red/Gold Handicap | 11   | 9   | 15       | 13      | 1        | 7       | 5   | 3       | 17    |          |
|     |                   | 4    | 4   | 3        | 4       | 6        | le      | 5   | 3       | 4     | 40       |
|     |                   |      |     |          | Hole #1 |          | Hole #2 |     | Hole #3 |       | Score #1 |
|     | DIVISION          | 144  |     |          | 4       | +        | 4       |     | 3       |       | 5        |
|     |                   |      |     |          | Hole #4 | 10       | Hole #5 |     | Hole #6 | - 8   | Score #2 |
|     | Wyatt Remin       | ngto | n   |          | 4       | +        | 6       |     | 7       |       | 6        |
|     | 1 News            |      |     | ŀ        | lole #7 |          | Hole #8 |     | Hole #9 |       | Score #3 |
|     | all all           |      |     |          | 5       | +        | 4       |     | 4       |       | 5        |
|     | Score             | #2   |     | Score #3 |         | Score #1 |         |     |         | FINAL | SCORE    |
|     | 1/4               | 7    | 4   | 5        |         |          | 8       |     |         |       | 6        |