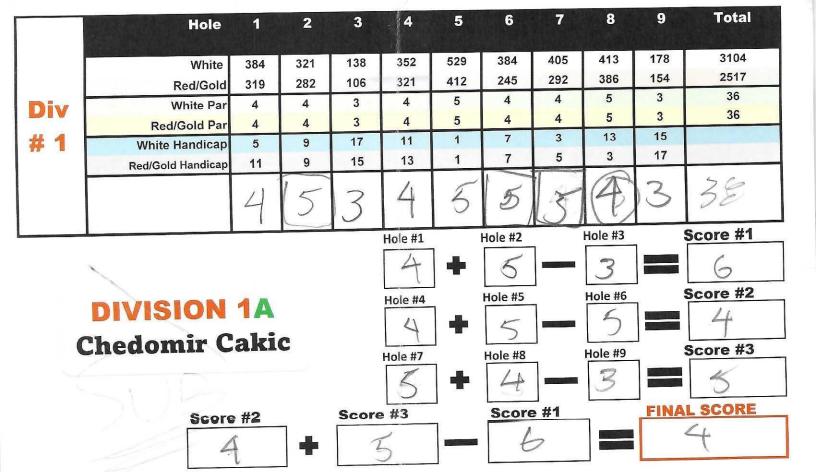

|     | Hole                | 1   | 2   | 3     | 4       | 5          | 6       | 7            | 8       | 9    | Total    |
|-----|---------------------|-----|-----|-------|---------|------------|---------|--------------|---------|------|----------|
|     | White               | 384 | 321 | 138   | 352     | 529        | 384     | 405          | 413     | 178  | 3104     |
|     | Red/Gold            | 319 | 282 | 106   | 321     | 412        | 245     | 292          | 386     | 154  | 2517     |
| Div | White Par           | 4   | 4   | 3     | 4       | 5          | 4       | 4            | 5       | 3    | 36       |
|     | Red/Gold Par        | 4   | 4   | 3     | 4       | 5          | 4       | 4            | 5       | 3    | 36       |
| # 1 | White Handicap      | 5   | 9   | 17    | 11      | 1          | 7       | 3            | 13      | 15   |          |
|     | Red/Gold Handicap   | 11  | 9   | 15    | 13      | 1          | 7       | 5            | 3       | 17   |          |
|     |                     | 5   | 4   | 3     | U       | 6          | 5       | Ц            | 9       | 3    | 39       |
|     |                     |     |     |       | Hole #1 |            | Hole #2 | 50           | Hole #3 | _    | Score #1 |
|     |                     |     |     |       | 5       | +          | 4       |              | 3       |      | 6        |
|     |                     |     |     |       | Hole #4 | •0         | Hole #5 | 24<br>24     | Hole #6 |      | Score #2 |
|     | DIVISION Justin Car | 1A  |     |       | 5       | -          | 6       |              | 5       |      | 6        |
|     | Tactin Car          | mp  |     |       | Hole #7 | <b>2</b> 6 | Hole #8 | -E-1<br>-Sig | Hole #9 |      | Score #3 |
|     | Justin              |     |     |       | 4       | 4          | 4       |              | 3       |      | 5        |
|     | Score               | #2  |     | Score | #3      | •          | Score   | #1           |         | FINA | L SCORE  |
|     | 6                   | +   | E   | 4     |         | 6          |         |              |         | 5    |          |