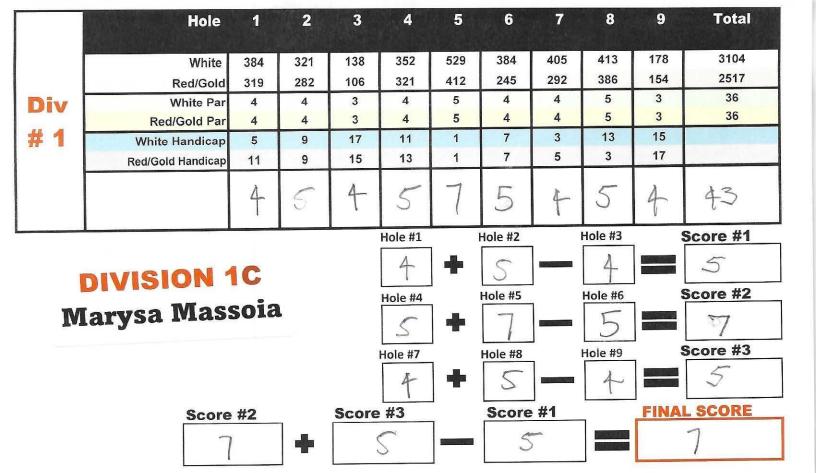

|     | Hole                                                                                                                                                                                                                                                                                                                                                                                                                                                                                                                                                                                                                                                                                                                                                                                                                                                                                                                                                                                                                                                                                                                                                                                                                                                                                                                                                                                                                                                                                                                                                                                                                                                                                                                                                                                                                                                                                                                                                                                                                                                                                                                          | 1    | 2   | 3     | 4       | 5   | 6       | 7   | 8       | 9                       | Total    |
|-----|-------------------------------------------------------------------------------------------------------------------------------------------------------------------------------------------------------------------------------------------------------------------------------------------------------------------------------------------------------------------------------------------------------------------------------------------------------------------------------------------------------------------------------------------------------------------------------------------------------------------------------------------------------------------------------------------------------------------------------------------------------------------------------------------------------------------------------------------------------------------------------------------------------------------------------------------------------------------------------------------------------------------------------------------------------------------------------------------------------------------------------------------------------------------------------------------------------------------------------------------------------------------------------------------------------------------------------------------------------------------------------------------------------------------------------------------------------------------------------------------------------------------------------------------------------------------------------------------------------------------------------------------------------------------------------------------------------------------------------------------------------------------------------------------------------------------------------------------------------------------------------------------------------------------------------------------------------------------------------------------------------------------------------------------------------------------------------------------------------------------------------|------|-----|-------|---------|-----|---------|-----|---------|-------------------------|----------|
|     | White                                                                                                                                                                                                                                                                                                                                                                                                                                                                                                                                                                                                                                                                                                                                                                                                                                                                                                                                                                                                                                                                                                                                                                                                                                                                                                                                                                                                                                                                                                                                                                                                                                                                                                                                                                                                                                                                                                                                                                                                                                                                                                                         | 384  | 321 | 138   | 352     | 529 | 384     | 405 | 413     | 178                     | 3104     |
|     | Red/Gold                                                                                                                                                                                                                                                                                                                                                                                                                                                                                                                                                                                                                                                                                                                                                                                                                                                                                                                                                                                                                                                                                                                                                                                                                                                                                                                                                                                                                                                                                                                                                                                                                                                                                                                                                                                                                                                                                                                                                                                                                                                                                                                      | 319  | 282 | 106   | 321     | 412 | 245     | 292 | 386     | 154                     | 2517     |
| Div | White Par                                                                                                                                                                                                                                                                                                                                                                                                                                                                                                                                                                                                                                                                                                                                                                                                                                                                                                                                                                                                                                                                                                                                                                                                                                                                                                                                                                                                                                                                                                                                                                                                                                                                                                                                                                                                                                                                                                                                                                                                                                                                                                                     | 4    | 4   | 3     | 4       | 5   | 4       | 4   | 5       | 3                       | 36       |
|     | Red/Gold Par                                                                                                                                                                                                                                                                                                                                                                                                                                                                                                                                                                                                                                                                                                                                                                                                                                                                                                                                                                                                                                                                                                                                                                                                                                                                                                                                                                                                                                                                                                                                                                                                                                                                                                                                                                                                                                                                                                                                                                                                                                                                                                                  | 4    | 4   | 3     | 4       | 5   | 4       | 4   | 5       | 3                       | 36       |
| # 1 | White Handicap                                                                                                                                                                                                                                                                                                                                                                                                                                                                                                                                                                                                                                                                                                                                                                                                                                                                                                                                                                                                                                                                                                                                                                                                                                                                                                                                                                                                                                                                                                                                                                                                                                                                                                                                                                                                                                                                                                                                                                                                                                                                                                                | 5    | 9   | 17    | 11      | 1   | 7       | 3   | 13      | 15                      |          |
|     | Red/Gold Handicap                                                                                                                                                                                                                                                                                                                                                                                                                                                                                                                                                                                                                                                                                                                                                                                                                                                                                                                                                                                                                                                                                                                                                                                                                                                                                                                                                                                                                                                                                                                                                                                                                                                                                                                                                                                                                                                                                                                                                                                                                                                                                                             | 11   | 9   | 15    | 13      | 1   | 7       | 5   | 3       | 17                      |          |
|     |                                                                                                                                                                                                                                                                                                                                                                                                                                                                                                                                                                                                                                                                                                                                                                                                                                                                                                                                                                                                                                                                                                                                                                                                                                                                                                                                                                                                                                                                                                                                                                                                                                                                                                                                                                                                                                                                                                                                                                                                                                                                                                                               | 4    | 4   | 4     | 5       | 5   | 4       | 5   | 5       | 3                       | 39       |
|     | ALL TO A STATE OF THE STATE OF |      |     |       | Hole #1 |     | Hole #2 | •   | Hole #3 |                         | Score #1 |
|     |                                                                                                                                                                                                                                                                                                                                                                                                                                                                                                                                                                                                                                                                                                                                                                                                                                                                                                                                                                                                                                                                                                                                                                                                                                                                                                                                                                                                                                                                                                                                                                                                                                                                                                                                                                                                                                                                                                                                                                                                                                                                                                                               |      |     |       | 4       | 4   | 4       |     | 4       |                         | l)       |
|     | DIVISIO                                                                                                                                                                                                                                                                                                                                                                                                                                                                                                                                                                                                                                                                                                                                                                                                                                                                                                                                                                                                                                                                                                                                                                                                                                                                                                                                                                                                                                                                                                                                                                                                                                                                                                                                                                                                                                                                                                                                                                                                                                                                                                                       | N 1  | A   |       | Hole #4 |     | Hole #5 |     | Hole #6 |                         | Score #2 |
|     | Brian W                                                                                                                                                                                                                                                                                                                                                                                                                                                                                                                                                                                                                                                                                                                                                                                                                                                                                                                                                                                                                                                                                                                                                                                                                                                                                                                                                                                                                                                                                                                                                                                                                                                                                                                                                                                                                                                                                                                                                                                                                                                                                                                       | esle | y   |       | 5       | +   | 5       |     | 4       | espendig<br>Esta y Sing | 6        |
|     |                                                                                                                                                                                                                                                                                                                                                                                                                                                                                                                                                                                                                                                                                                                                                                                                                                                                                                                                                                                                                                                                                                                                                                                                                                                                                                                                                                                                                                                                                                                                                                                                                                                                                                                                                                                                                                                                                                                                                                                                                                                                                                                               |      |     | 1     | Hole #7 |     | Hole #8 | •   | Hole #9 |                         | Score #3 |
|     |                                                                                                                                                                                                                                                                                                                                                                                                                                                                                                                                                                                                                                                                                                                                                                                                                                                                                                                                                                                                                                                                                                                                                                                                                                                                                                                                                                                                                                                                                                                                                                                                                                                                                                                                                                                                                                                                                                                                                                                                                                                                                                                               |      |     |       | 5       | +   | S       |     | 3       | CAME 11                 | 7        |
|     | Score                                                                                                                                                                                                                                                                                                                                                                                                                                                                                                                                                                                                                                                                                                                                                                                                                                                                                                                                                                                                                                                                                                                                                                                                                                                                                                                                                                                                                                                                                                                                                                                                                                                                                                                                                                                                                                                                                                                                                                                                                                                                                                                         | #2   |     | Score | #3      | _   | Score   | #1  |         | FINA                    | L SCORE  |
|     |                                                                                                                                                                                                                                                                                                                                                                                                                                                                                                                                                                                                                                                                                                                                                                                                                                                                                                                                                                                                                                                                                                                                                                                                                                                                                                                                                                                                                                                                                                                                                                                                                                                                                                                                                                                                                                                                                                                                                                                                                                                                                                                               | 0    | +   |       | 1       |     | 4       |     |         |                         | 7        |