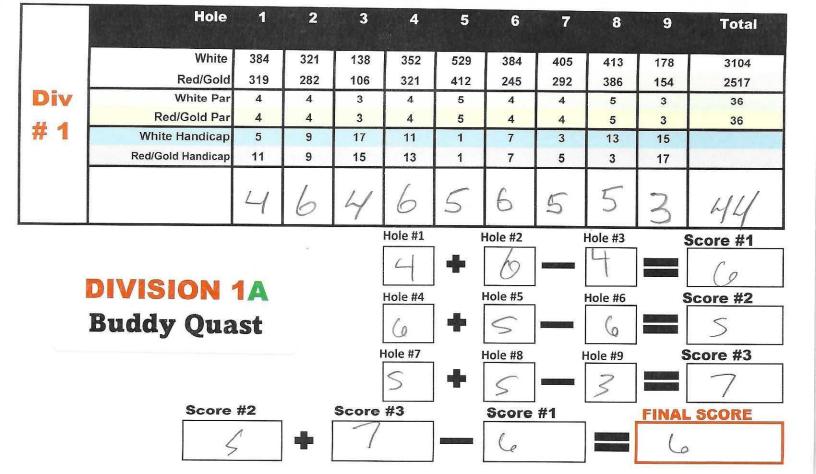

|     | Hole              | 1   | 2   | 3     | 4       | 5   | 6       | 7   | 8       | 9     | Total    |
|-----|-------------------|-----|-----|-------|---------|-----|---------|-----|---------|-------|----------|
|     | White             | 384 | 321 | 138   | 352     | 529 | 384     | 405 | 413     | 178   | 3104     |
|     | Red/Gold          | 319 | 282 | 106   | 321     | 412 | 245     | 292 | 386     | 154   | 2517     |
| Div | White Par         | 4   | 4   | 3     | 4       | 5   | 4       | 4   | 5       | 3     | 36       |
|     | Red/Gold Par      | 4   | 4   | 3     | 4       | 5   | 4       | 4   | 5       | 3     | 36       |
| # 1 | White Handicap    | 5   | 9   | 17    | 11      | 1   | 7       | 3   | 13      | 15    |          |
|     | Red/Gold Handicap | 11  | 9   | 15    | 13      | 1   | 7       | 5   | 3       | 17    |          |
|     |                   | 5   | 5   | 4     | 6       | 6   | 5       | 6   | 7       | 3     |          |
|     |                   |     |     |       | Hole #1 | u   | Hole #2 |     | Hole #3 |       | Score #1 |
|     |                   |     |     |       | 5       | 4   | 5       |     | 4       |       | 6        |
|     | DIVISION          | 1   |     |       | Hole #4 |     | Hole #5 | -   | Hole #6 |       | Score #2 |
|     | Thomas Mi         |     | ı   |       | 6       | +   | 6       |     | 6       |       | 6        |
|     |                   |     |     |       | Hole #7 | _   | Hole #8 |     | Hole #9 |       | Score #3 |
|     |                   |     |     |       | 6       | 4   | >       |     | 3       |       | 10       |
|     | Score             | #2  |     | Score | #3      |     | Score   | #1  | _       | FINAL | SCORE    |
|     | 6                 | 2   | +   | 10    | )       |     | (       | S   |         | 1     | 0        |