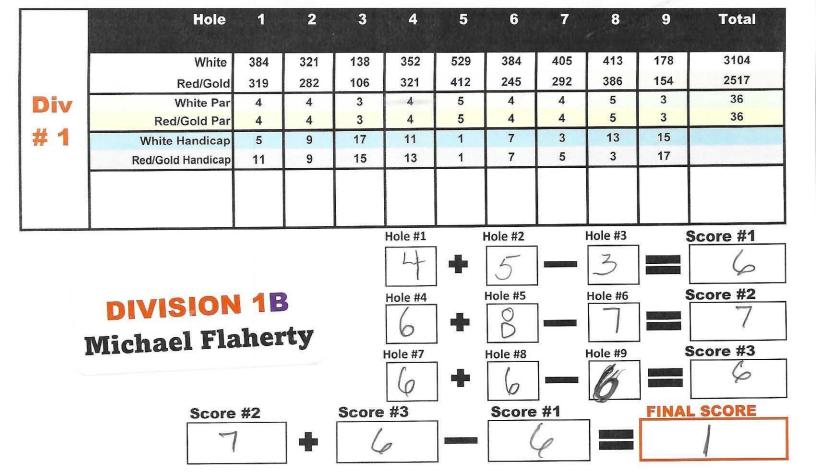

|      | Hole              | 1   | 2        | 3     | 4       | 5   | 6       | 7   | 8       | 9       | Total   |
|------|-------------------|-----|----------|-------|---------|-----|---------|-----|---------|---------|---------|
|      | White             | 384 | 321      | 138   | 352     | 529 | 384     | 405 | 413     | 178     | 3104    |
|      | Red/Gold          | 319 | 282      | 106   | 321     | 412 | 245     | 292 | 386     | 154     | 2517    |
| Div  | White Par         | 4   | 4        | 3     | 4       | 5   | 4       | 4   | 5       | 3       | 36      |
| 11 4 | Red/Gold Par      | 4   | 4        | 3     | 4       | 5   | 4       | 4   | 5       | 3       | 36      |
| # 1  | White Handicap    | 5   | 9        | 17    | 11      | 1   | 7       | 3   | 13      | 15      |         |
|      | Red/Gold Handicap | 11  | 9        | 15    | 13      | 1   | 7       | 5   | 3       | 17      |         |
|      |                   | 0   | 4        | 3     | 3       | 5   | 6       | 6   | A       | 3       | 40      |
|      |                   |     | <u> </u> |       | Hole #1 |     | Hole #2 |     | Hole #3 | S       | core #1 |
|      |                   |     |          |       | 6       | 4   | 4       |     | 3       |         | 7       |
|      | DIVISION '        | 1 ^ |          |       | Hole #4 |     | Hole #5 |     | Hole #6 | So      | ore #2  |
|      | Tom Dola          |     |          |       | 3       | -   | 5       |     | 6       |         |         |
|      | - oili Dola.      |     |          |       | Hole #7 |     | Hole #8 | ,   | Hole #9 | Sc      | ore #3  |
|      |                   |     |          |       | 6       | -   | 4       |     | 3       |         |         |
|      | Score             | #2  |          | Score | #3      |     | Score   | #1  |         | FINAL S | CORE    |
|      | 7                 |     |          |       | 7       |     |         | 7   |         |         | )       |