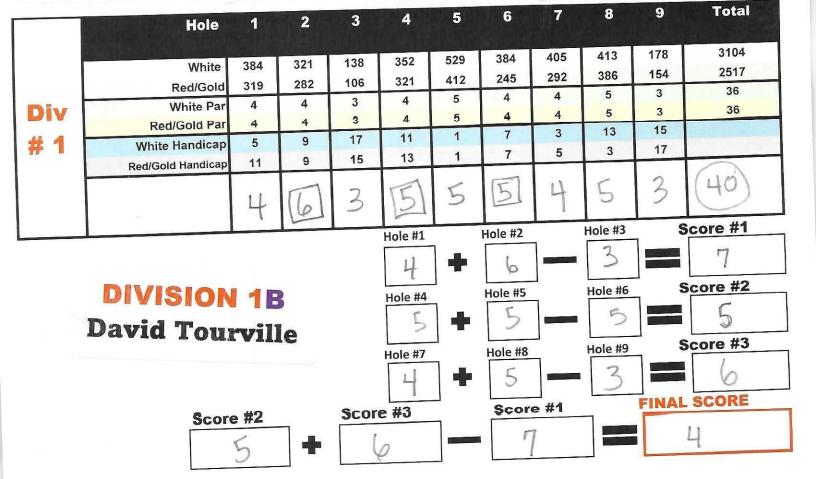

|     | Hole              | 1    | 2   | 3        | 4       | 5        | 6       | 7   | 8       | 9     | Total    |
|-----|-------------------|------|-----|----------|---------|----------|---------|-----|---------|-------|----------|
|     | White             | 384  | 321 | 138      | 352     | 529      | 384     | 405 | 413     | 178   | 3104     |
|     | Red/Gold          | 319  | 282 | 106      | 321     | 412      | 245     | 292 | 386     | 154   | 2517     |
| Div | White Par         | 4    | 4   | 3        | 4       | 5        | 4       | 4   | 5       | 3     | 36       |
| # 1 | Red/Gold Par      | 4    | 4   | 3        | 4       | 5        | 4       | 4   | 5       | 3     | 36       |
|     | White Handicap    | 5    | 9   | 17       | 11      | 1        | 7       | 3   | 13      | 15    | 50       |
|     | Red/Gold Handicap | 11   | 9   | 15       | 13      | 1        | 7       | 5   | 3       | 17    |          |
|     |                   | 4    | 4   | 3        | 4       | 6        | le      | 5   | 3       | 4     | 40       |
|     |                   |      |     |          | Hole #1 |          | Hole #2 |     | Hole #3 |       | Score #1 |
|     | DIVISION          | 144  |     |          | 4       | +        | 4       |     | 3       |       | 5        |
|     |                   |      |     |          | Hole #4 | 10       | Hole #5 |     | Hole #6 | - 8   | Score #2 |
|     | Wyatt Remin       | ngto | n   |          | 4       | +        | 6       |     | 7       |       | 6        |
|     | 1 News            |      |     | ŀ        | lole #7 |          | Hole #8 |     | Hole #9 |       | Score #3 |
|     | all all           |      |     |          | 5       | +        | 4       |     | 4       |       | 5        |
|     | Score             | #2   |     | Score #3 |         | Score #1 |         |     |         | FINAL | SCORE    |
|     | 1/4               | 7    | 4   | 5        |         |          | 8       |     |         |       | 6        |