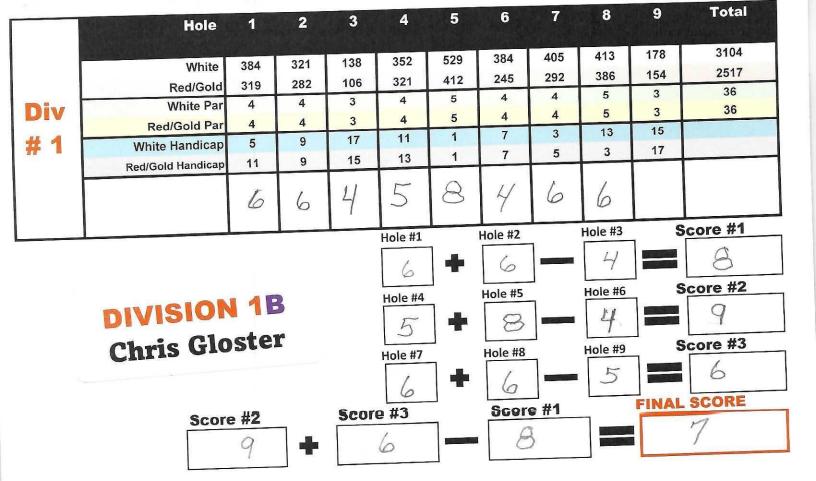

ISION                         | <b>1</b> B |     | Hole #4 |         |     | Hole #5 | -   | Hole #6 S |      | Score #2 |
|     | Marcia Bar                       | ker        |     |         | 6       | +   | 7       |     | 6         |      | 7        |
|     |                                  |            |     |         | Hole #7 |     | Hole #8 |     | Hole #9   |      | Score #3 |
|     |                                  |            |     |         | q       | +   | 6       |     | 6         |      | 9        |
|     | Score                            | #2         |     | Score   | #3      | 20  | Score   | #1  |           | FINA | LSCORE   |
|     | 7                                |            | +   | 9       |         |     | -       |     |           | 5    |          |









|     | Hole              | 1   | 2   | 3     | 4       | 5   | 6       | 7   | 8       | 9        | Total    |
|-----|-------------------|-----|-----|-------|---------|-----|---------|-----|---------|----------|----------|
|     | White             | 384 | 321 | 138   | 352     | 529 | 384     | 405 | 413     | 178      | 3104     |
|     | Red/Gold          | 319 | 282 | 106   | 321     | 412 | 245     | 292 | 386     | 154      | 2517     |
| Div | White Par         | 4   | 4   | 3     | 4       | 5   | 4       | 4   | 5       | 3        | 36       |
|     | Red/Gold Par      | 4   | 4   | 3     | 4       | 5   | 4       | 4   | 5       | 3        | 36       |
| # 1 | White Handicap    | 5   | 9   | 17    | 11      | 1   | 7       | 3   | 13      | 15       |          |
|     | Red/Go