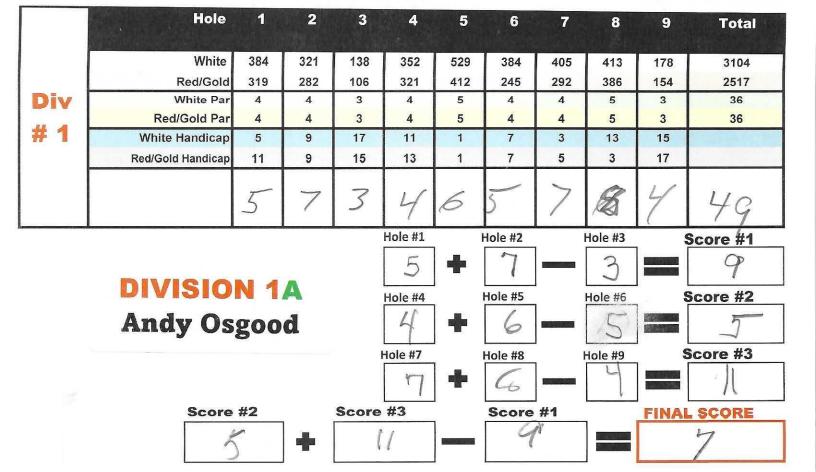

|      | Hole              | 1    | 2   | 3     | 4       | 5                | 6       | 7   | 8       | 9     | Total    |
|------|-------------------|------|-----|-------|---------|------------------|---------|-----|---------|-------|----------|
|      | White             | 384  | 321 | 138   | 352     | 529              | 384     | 405 | 413     | 178   | 3104     |
|      | Red/Gold          | 319  | 282 | 106   | 321     | 412              | 245     | 292 | 386     | 154   | 2517     |
| Div  | White Par         | 4    | 4   | 3     | 4       | 5                | 4       | 4   | 5       | 3     | 36       |
| 44.4 | Red/Gold Par      | 4    | 4   | 3     | 4       | 5                | 4       | 4   | 5       | 3     | 36       |
| # 1  | White Handicap    | 5    | 9   | 17    | 11      | 1                | 7       | 3   | 13      | 15    |          |
|      | Red/Gold Handicap | 11   | 9   | 15    | 13      | 1                | 7       | 5   | 3       | 17    |          |
|      |                   | 5    | 5   | 4     |         | 5                | 5       | 5   | (21     | 4     | 43       |
|      |                   |      |     |       | Hole #1 |                  | Hole #2 |     | Hole #3 |       | Score #1 |
|      |                   |      |     |       | 5       | 4                | 5       |     | 4       | W1000 | 6        |
|      | DIVISION          | 11/  |     |       | Hole #4 | 900000<br>000000 | Hole #5 | •   | Hole #6 |       | Score #2 |
|      | Tom Napo          | lita | n   |       | 5       | +                | 5       |     | 5       |       | 5        |
|      |                   |      |     |       | Hole #7 |                  | Hole #8 | 1   | Hole #9 |       | Score #3 |
|      |                   |      |     |       | 5       | + 5-             |         |     | 4       |       | 6        |
|      | Score             | #2   |     | Score | #3      |                  | Score   | #1  | _       | FINA  | L SCORE  |
|      |                   |      | +   | 6     |         |                  |         |     |         | E     | 5        |