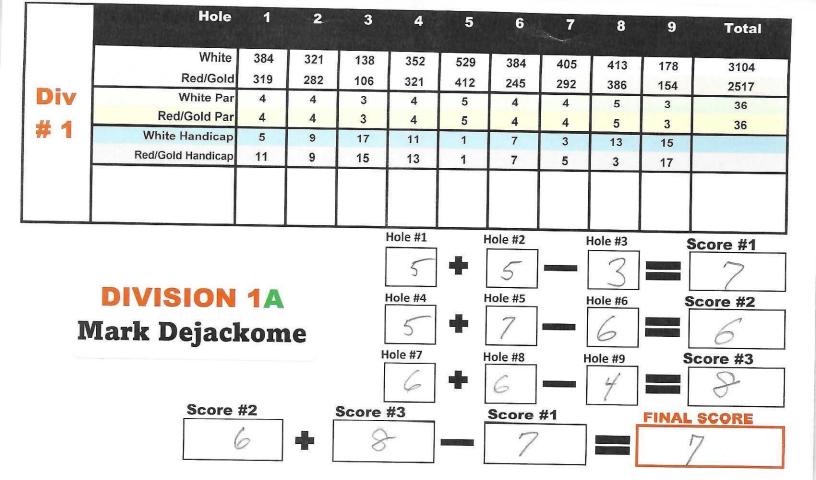

|      | Hole              | 1   | 2        | 3     | 4       | 5   | 6       | 7   | 8       | 9       | Total   |
|------|-------------------|-----|----------|-------|---------|-----|---------|-----|---------|---------|---------|
|      | White             | 384 | 321      | 138   | 352     | 529 | 384     | 405 | 413     | 178     | 3104    |
|      | Red/Gold          | 319 | 282      | 106   | 321     | 412 | 245     | 292 | 386     | 154     | 2517    |
| Div  | White Par         | 4   | 4        | 3     | 4       | 5   | 4       | 4   | 5       | 3       | 36      |
| 11 4 | Red/Gold Par      | 4   | 4        | 3     | 4       | 5   | 4       | 4   | 5       | 3       | 36      |
| # 1  | White Handicap    | 5   | 9        | 17    | 11      | 1   | 7       | 3   | 13      | 15      |         |
|      | Red/Gold Handicap | 11  | 9        | 15    | 13      | 1   | 7       | 5   | 3       | 17      |         |
|      |                   | 0   | 4        | 3     | 3       | 5   | 6       | 6   | A       | 3       | 40      |
|      |                   |     | <u> </u> |       | Hole #1 |     | Hole #2 |     | Hole #3 | S       | core #1 |
|      |                   |     |          |       | 6       | 4   | 4       |     | 3       |         | 7       |
|      | DIVISION '        | 1 ^ |          |       | Hole #4 |     | Hole #5 |     | Hole #6 | So      | ore #2  |
|      | Tom Dola          |     |          |       | 3       | -   | 5       |     | 6       |         |         |
|      | - oili Dola.      |     |          |       | Hole #7 |     | Hole #8 | ,   | Hole #9 | Sc      | ore #3  |
|      |                   |     |          |       | 6       | -   | 4       |     | 3       |         |         |
|      | Score             | #2  |          | Score | #3      |     | Score   | #1  |         | FINAL S | CORE    |
|      | 7                 |     |          |       | 7       |     |         | 7   |         |         | )       |