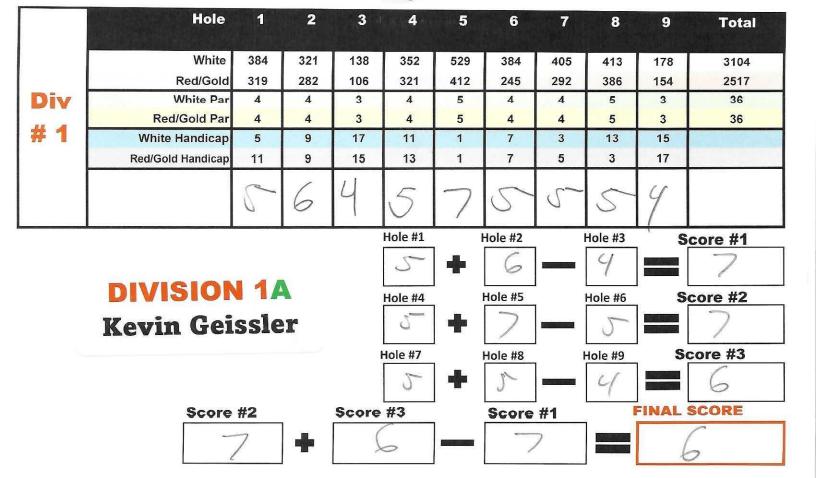

|     | Hole              | 1    | 2   | 3     | 4       | 5   | 6       | 7   | 8       | 9     | Total   |
|-----|-------------------|------|-----|-------|---------|-----|---------|-----|---------|-------|---------|
|     | White             | 384  | 321 | 138   | 352     | 529 | 384     | 405 | 413     | 178   | 3104    |
|     | Red/Gold          | 319  | 282 | 106   | 321     | 412 | 245     | 292 | 386     | 154   | 2517    |
| Div | White Par         | 4    | 4   | 3     | 4       | 5   | 4       | 4   | 5       | 3     | 36      |
|     | Red/Gold Par      | 4    | 4   | 3     | 4       | 5   | 4       | 4   | 5       | 3     | 36      |
| # 1 | White Handicap    | 5    | 9   | 17    | 11      | 1   | 7       | 3   | 13      | 15    |         |
|     | Red/Gold Handicap | 11   | 9   | 15    | 13      | 1   | 7       | 5   | 3       | 17    |         |
|     |                   | 6    | 6   | 6     | 6       | 7   | 7       | 7   | 7       | 6     |         |
|     |                   |      |     |       | Hole #1 |     | Hole #2 | _   | Hole #3 | S     | core #1 |
|     |                   |      |     | 6     |         | 6   |         | 6   |         | 6     |         |
|     |                   | AI A |     |       | Hole #4 | •   | Hole #5 |     | Hole #6 | S     | core #2 |
|     | DIVISIO           | A    |     | 6     | 4       | 7   |         | 7   |         | 6     |         |
|     | Tim R             | ego  |     |       | Hole #7 |     | Hole #8 | _   | Hole #9 | S     | core #3 |
|     |                   |      |     | 7     | +       | 7   |         | 6   |         | 8     |         |
|     | Score             | #2   |     | Score | #3      | 5.  | Score   | #1  |         | FINAL | SCORE   |
|     | 6                 | 2    | +   |       | 8       |     | (       |     |         | <     | 5       |