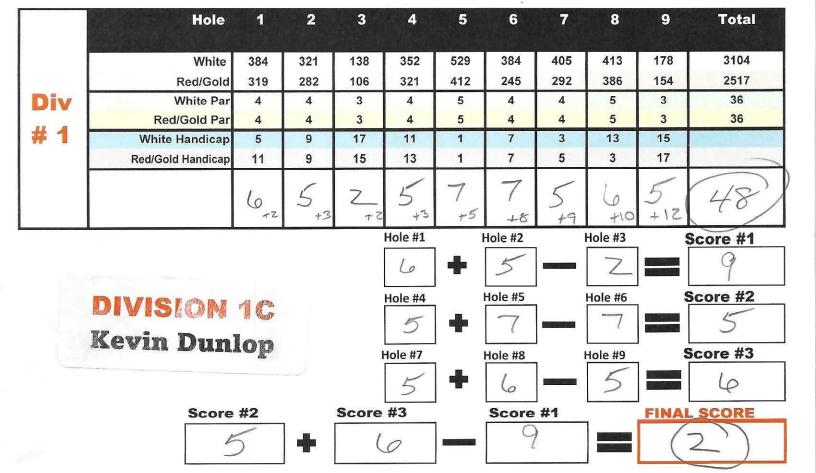

|      |                          | 3   |     |       |         | e man with |         |     |         |       |           |
|------|--------------------------|-----|-----|-------|---------|------------|---------|-----|---------|-------|-----------|
|      | Hole                     | 1   | 2   | 3     | 4       | 5          | 6       | 7   | 8       | 9     | Total     |
|      | White                    | 384 | 321 | 138   | 352     | 529        | 384     | 405 | 413     | 178   | 3104      |
|      | Red/Gold                 | 319 | 282 | 106   | 321     | 412        | 245     | 292 | 386     | 154   | 2517      |
| Div  | White Par                | 4   | 4   | 3     | 4       | 5          | 4       | 4   | 5       | 3     | 36        |
| 11 4 | Red/Gold Par             | 4   | 4   | 3     | 4       | 5          | 4       | 4   | 5       | 3     | 36        |
| # 1  | White Handicap           | 5   | 9   | 17    | 11      | 1          | 7       | 3   | 13      | 15    |           |
|      | Red/Gold Handicap        | 11  | 9   | 15    | 13      | 1          | 7       | 5   | 3       | 17    |           |
|      |                          | 4   | 7   | 4     | 5       | 7          | 5       | 7   | 5       | 4     | +12<br>48 |
|      |                          |     |     |       | Hole #1 |            | Hole #2 | ya  | Hole #3 |       | Score #1  |
|      | Ph. On a second          |     |     |       | 4       | 4          | 7       |     | 4       |       | 7         |
|      | DIVISION                 | 1 4 |     |       | Hole #4 | ri e       | Hole #5 |     | Hole #6 |       | Score #2  |
|      | DIVISION<br>Phillip Ouel |     | 1   |       | 5       | +          | 7       |     | 5       |       | 7         |
|      |                          | TEL | re  |       | Hole #7 |            | Hole #8 |     | Hole #9 | 5     | Score #3  |
|      |                          |     |     |       | 7       | -          | 5       |     | 4       |       | 8         |
|      | Score                    | #2  | -   | Score | #3      | 50<br>50   | Score   | #1  |         | FINAL | SCORE     |
|      | 7                        |     | +   | 8     |         | _          | 7       | 7   |         |       | 8         |