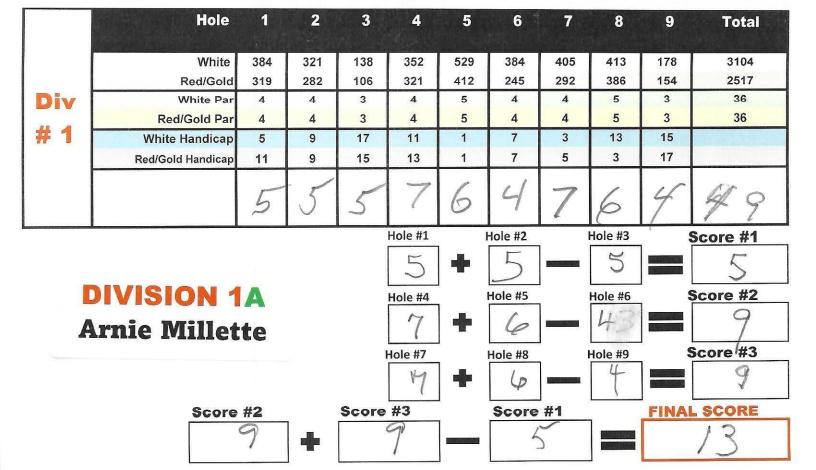

|      | Hole              | 1   | 2        | 3     | 4       | 5   | 6       | 7   | 8       | 9       | Total   |
|------|-------------------|-----|----------|-------|---------|-----|---------|-----|---------|---------|---------|
|      | White             | 384 | 321      | 138   | 352     | 529 | 384     | 405 | 413     | 178     | 3104    |
|      | Red/Gold          | 319 | 282      | 106   | 321     | 412 | 245     | 292 | 386     | 154     | 2517    |
| Div  | White Par         | 4   | 4        | 3     | 4       | 5   | 4       | 4   | 5       | 3       | 36      |
| 11 4 | Red/Gold Par      | 4   | 4        | 3     | 4       | 5   | 4       | 4   | 5       | 3       | 36      |
| # 1  | White Handicap    | 5   | 9        | 17    | 11      | 1   | 7       | 3   | 13      | 15      |         |
|      | Red/Gold Handicap | 11  | 9        | 15    | 13      | 1   | 7       | 5   | 3       | 17      |         |
|      |                   | 0   | 4        | 3     | 3       | 5   | 6       | 6   | A       | 3       | 40      |
|      |                   |     | <u> </u> |       | Hole #1 |     | Hole #2 |     | Hole #3 | S       | core #1 |
|      |                   |     |          |       | 6       | 4   | 4       |     | 3       |         | 7       |
|      | DIVISION '        | 1 ^ |          |       | Hole #4 |     | Hole #5 |     | Hole #6 | So      | ore #2  |
|      | Tom Dola          |     |          |       | 3       | -   | 5       |     | 6       |         |         |
|      | - oili Dola.      |     |          |       | Hole #7 |     | Hole #8 | ,   | Hole #9 | Sc      | ore #3  |
|      |                   |     |          |       | 6       | -   | 4       |     | 3       |         |         |
|      | Score             | #2  |          | Score | #3      |     | Score   | #1  |         | FINAL S | CORE    |
|      | 7                 |     |          |       | 7       |     |         | 7   |         |         | )       |