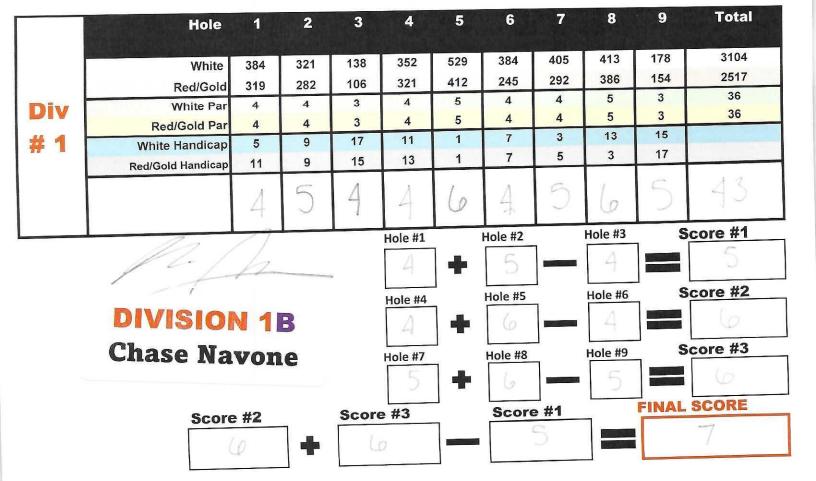

IVISION                         | <b>1</b> B |     | Hole #4 |         |     | Hole #5 | -   | Hole #6 S |      | Score #2 |
|     | Marcia Bar                       | ker        |     |         | 6       | +   | 7       |     | 6         |      | 7        |
|     |                                  |            |     |         | Hole #7 |     | Hole #8 |     | Hole #9   |      | Score #3 |
|     |                                  |            |     |         | q       | +   | 6       |     | 6         |      | 9        |
|     | Score                            | #2         |     | Score   | #3      | 20  | Score   | #1  |           | FINA | LSCORE   |
|     | 7                                |            | +   | 9       |         |     | -       |     |           | 5    |          |









|     | Hole              | 1   | 2   | 3     | 4       | 5   | 6       | 7   | 8       | 9        | Total    |
|-----|-------------------|-----|-----|-------|---------|-----|---------|-----|---------|----------|----------|
|     | White             | 384 | 321 | 138   | 352     | 529 | 384     | 405 | 413     | 178      | 3104     |
|     | Red/Gold          | 319 | 282 | 106   | 321     | 412 | 245     | 292 | 386     | 154      | 2517     |
| Div | White Par         | 4   | 4   | 3     | 4       | 5   | 4       | 4   | 5       | 3        | 36       |
|     | Red/Gold Par      | 4   | 4   | 3     | 4       | 5   | 4       | 4   | 5       | 3        | 36       |
| # 1 | White Handicap    | 5   | 9   | 17    | 11      | 1   | 7       | 3   | 13      | 15       |          |
|     | Red/